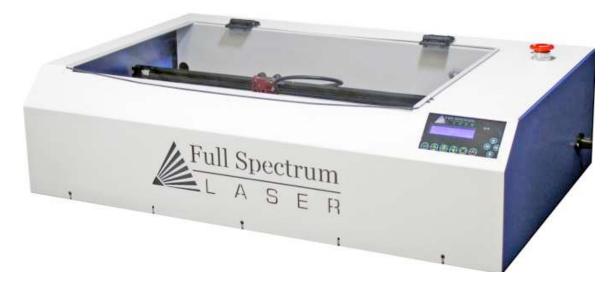

## **Laser Cutter Fund Drive!!**

Bloominglabs is running a fundraiser for this laser cutter/etcher:

40W CO2 Hobby Laser (5th gen: 20"x12"+Removable Floor)

What can you do with it? You can cut acrylic and wood, as well as etching both of those and metal too! It helps people prototype new objects much faster as well as making very cool art! This tool will be available to all members as well as the general public!